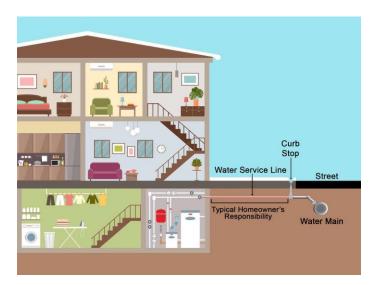

## MAINE LEAD SERVICE LINE INVENTORY SURVEY

This Survey was created to generate an initial approximation of the number of lead service lines in the State of Maine. Because of this, we are required to track service line materials for both the utility and the customer-owned portions of each service line in our system, and supporting data for how the inventory was developed.

All water systems must submit their initial inventories to the State of Maine by *October 16, 2024*. We have started reaching out to our customers and are making appointments to visually inspect service lines where they come into homes. If you have not heard from us, please give us a call at 207-668-7686 or email us a picture at judwaslsl@gmail.com.